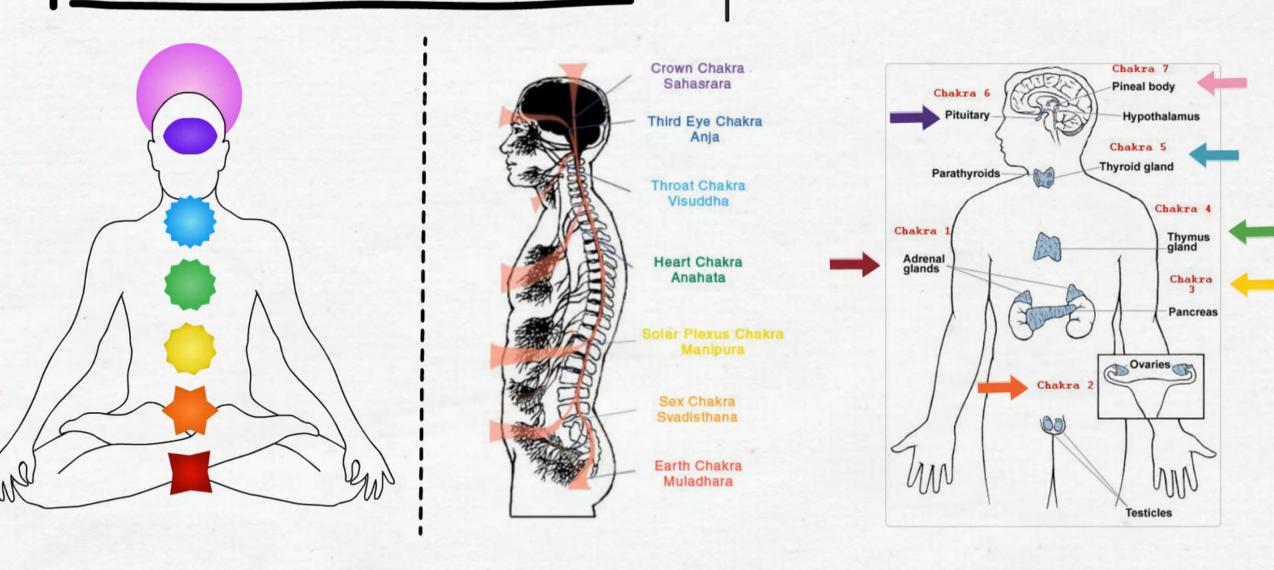

## Chakra = Energy Center

Chakras & Endocrine glands

Wheel/ Vortex

Chakra Meaning