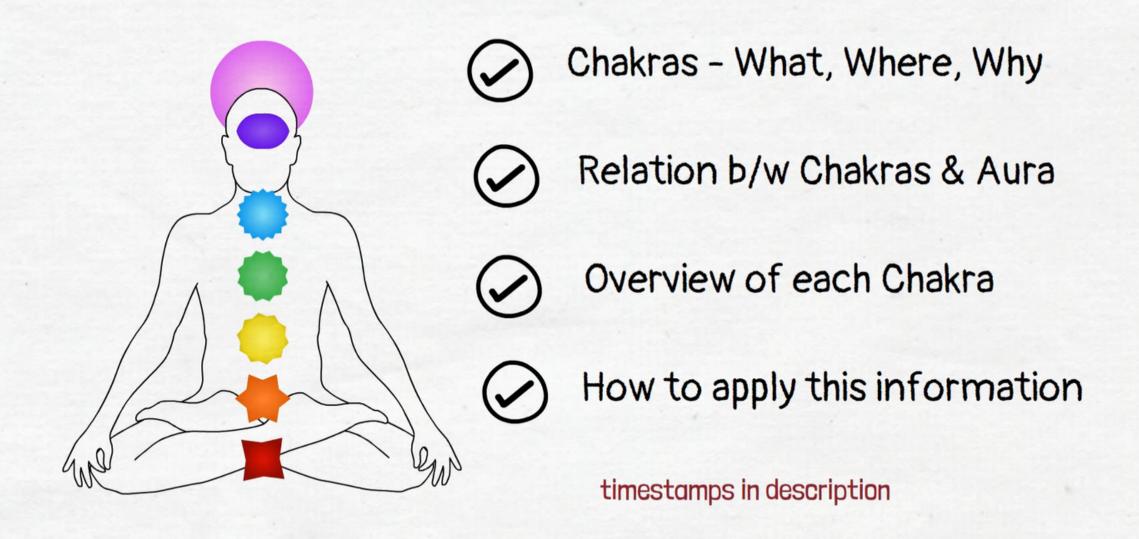

# THE SEVEN CHAKRAS

## Chakra = Energy Center

Chakras & Endocrine glands

Wheel/ Vortex

Chakra Meaning