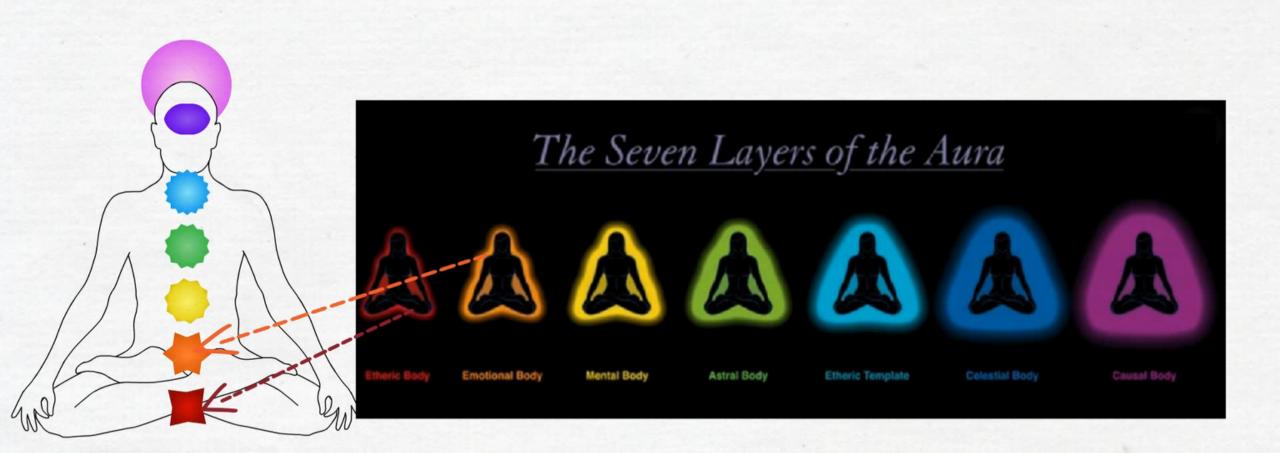

### Frequency increases

7 layers of Aura

Relationships

Seat of Creativity

Sacral Chakra - Close to Sacrum Bone

Orange wave spectrum

4. Betrayal / Abandonment 5. Anger / Rage

1. Unworthiness 2. Shame / Guilt

- 6. Fear
- 7. Entrapment / Enslavement

3. Lack of Trust / Self Doubt

Negative emotions from Unhealed Trauma

Instinctual Mind

**Emotional Body** 

Law of Attraction

Commit to healing - relations

- emotions

Discipline & Will Power

- 1. Lust,
- 2. Anger/Rage,
- 3. Greed,
- 4. Envy/Jealousy,
- 5. Gluttony,
- 6. Laziness & Discouragement,
- 7. Pride/Self-importance

Unhealed trauma creates Negative Thinking

**Mental Body** 

Solar Plexus Chakra - Stomach area

Yellow wave spectrum

Personality Matrix

Your Likes/ Dislikes

Your Uniqueness

But no access to Intuition

Your Likes/ Dislikes

Your Uniqueness

But no access to Intuition

islikes

ness

o Intuition

higher mental body (5D) lower mental body (3D)

Archetypal Mind

Archetypal Body

Throat Chakra - Throat area

Blue wave spectrum

Divine Will

Brow Chakra/ Third Eye - b/w Eyebrows

**Angelic Body** 

Indigo wave spectrum

Planetary mind

Liberation from Karma

higher mind, heal spiritual blindness, become spiritualized

Ketheric Mind

Oversoul Matrix - Layer 7, 8, 9

**Ketheric Body** 

Crown Chakra - Top of head

Pale Violet wave spectrum

**Emotional Triggers/ Conflicts** 

Soul Matrix