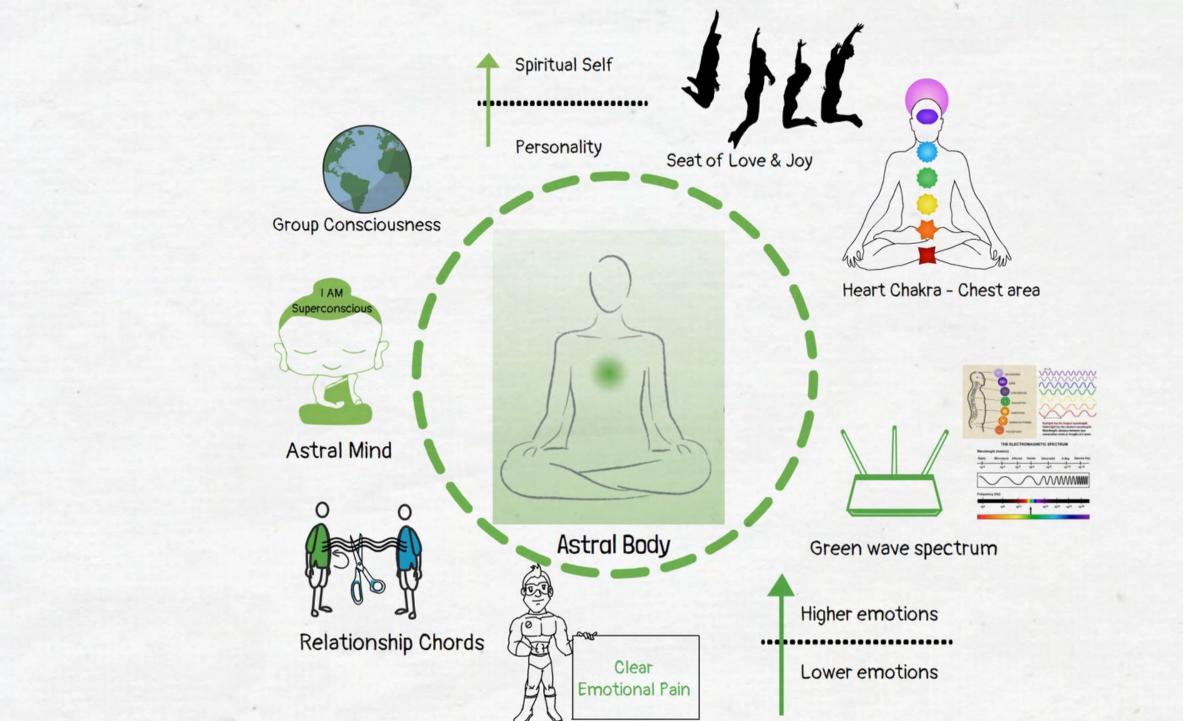

### Frequency increases

7 layers of Aura

Relationships

Seat of Creativity

Sacral Chakra - Close to Sacrum Bone

Orange wave spectrum

4. Betrayal / Abandonment 5. Anger / Rage

1. Unworthiness 2. Shame / Guilt

- 6. Fear
- 7. Entrapment / Enslavement

3. Lack of Trust / Self Doubt

Negative emotions from Unhealed Trauma

Instinctual Mind

**Emotional Body** 

Law of Attraction

Commit to healing - relations

- emotions

Discipline & Will Power

- 1. Lust,
- 2. Anger/Rage,
- 3. Greed,
- 4. Envy/Jealousy,
- 5. Gluttony,
- 6. Laziness & Discouragement,
- 7. Pride/Self-importance

Unhealed trauma creates Negative Thinking

**Mental Body** 

Solar Plexus Chakra - Stomach area

Yellow wave spectrum

Personality Matrix

Your Likes/ Dislikes

Your Uniqueness

But no access to Intuition

Your Likes/ Dislikes

Your Uniqueness

But no access to Intuition

islikes

ness

o Intuition

higher mental body (5D) lower mental body (3D)

Archetypal Mind

Archetypal Body

Throat Chakra - Throat area

Blue wave spectrum

Divine Will

Brow Chakra/ Third Eye - b/w Eyebrows

**Angelic Body** 

Indigo wave spectrum

Planetary mind

Liberation from Karma

higher mind, heal spiritual blindness, become spiritualized