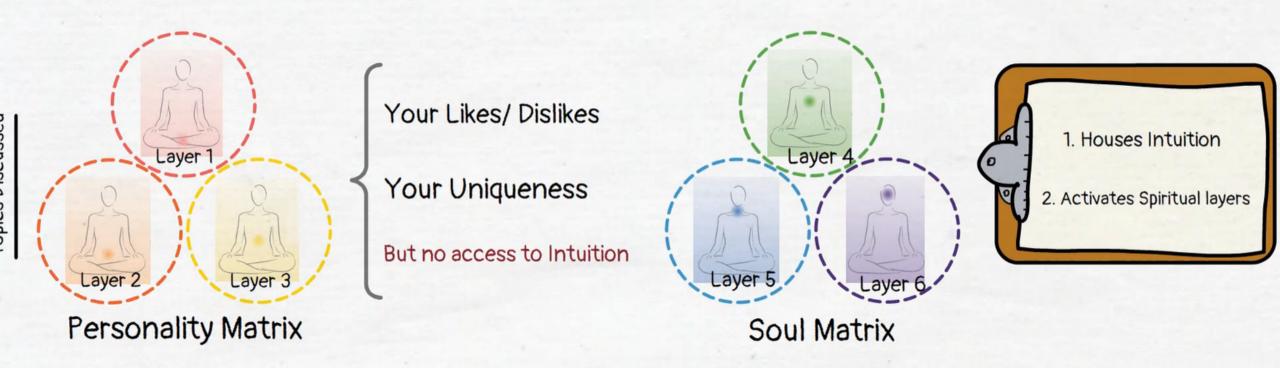

Solar Plexus Chakra - Stomach area

Yellow wave spectrum

Personality Matrix

Your Likes/ Dislikes

Your Uniqueness

But no access to Intuition

Your Likes/ Dislikes

Your Uniqueness

But no access to Intuition

islikes

ness

o Intuition

higher mental body (5D) lower mental body (3D)

Archetypal Mind

Archetypal Body

Throat Chakra - Throat area

Ketheric Mind

Oversoul Matrix - Layer 7, 8, 9

**Ketheric Body** 

Crown Chakra - Top of head

Pale Violet wave spectrum

**Emotional Triggers/ Conflicts** 

Soul Matrix