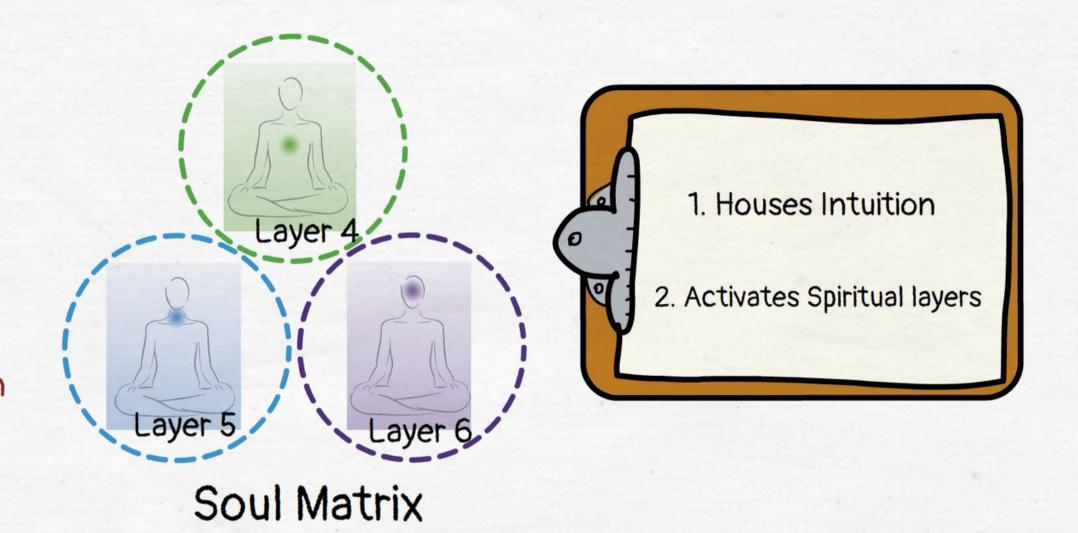

Blue wave spectrum

Divine Will

Brow Chakra/ Third Eye - b/w Eyebrows

**Angelic Body** 

Indigo wave spectrum

Planetary mind

Liberation from Karma

higher mind, heal spiritual blindness, become spiritualized

Ketheric Mind

Oversoul Matrix - Layer 7, 8, 9

**Ketheric Body** 

Crown Chakra - Top of head

Pale Violet wave spectrum

**Emotional Triggers/ Conflicts** 

Soul Matrix