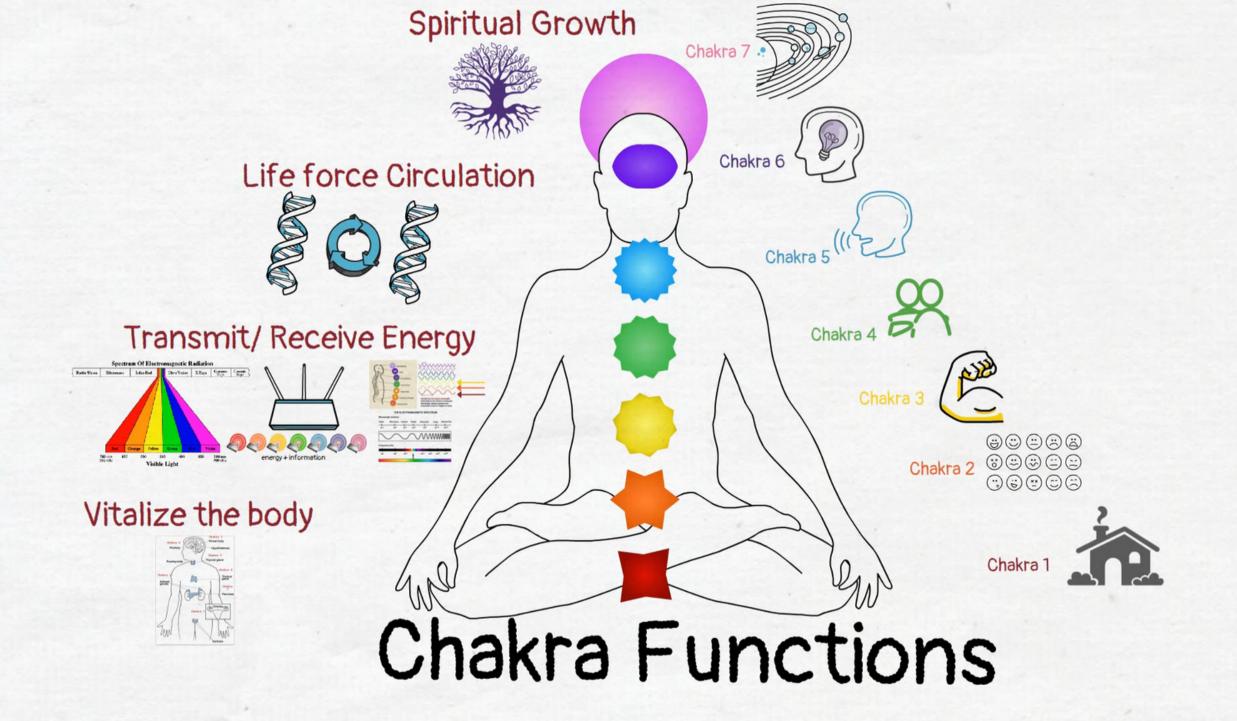

## Chakra = Energy Center

Chakras & Endocrine glands

Wheel/ Vortex

Chakra Meaning