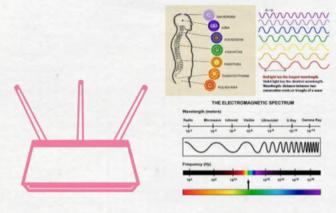

### Frequency increases

7 layers of Aura

Relationships

Seat of Creativity

Sacral Chakra - Close to Sacrum Bone

Orange wave spectrum

4. Betrayal / Abandonment 5. Anger / Rage

1. Unworthiness 2. Shame / Guilt

Solar Plexus Chakra - Stomach area

Yellow wave spectrum

Personality Matrix

Your Likes/ Dislikes

Your Uniqueness

But no access to Intuition

Your Likes/ Dislikes

Your Uniqueness

Blue wave spectrum

Divine Will

Brow Chakra/ Third Eye - b/w Eyebrows

**Angelic Body** 

Indigo wave spectrum

Planetary mind

Liberation from Karma

higher mind, heal spiritual blindness, become spiritualized

Ketheric Mind

Oversoul Matrix - Layer 7, 8, 9

**Ketheric Body** 

Crown Chakra - Top of head

Pale Violet wave spectrum

**Emotional Triggers/ Conflicts** 

Soul Matrix