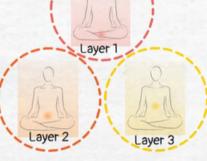

### Frequency increases

7 layers of Aura

Relationships

Seat of Creativity

Sacral Chakra - Close to Sacrum Bone

Orange wave spectrum

4. Betrayal / Abandonment 5. Anger / Rage

1. Unworthiness 2. Shame / Guilt