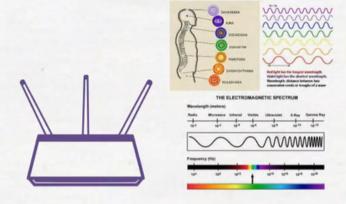

### Frequency increases

7 layers of Aura

Relationships

Seat of Creativity

Sacral Chakra - Close to Sacrum Bone

Orange wave spectrum

4. Betrayal / Abandonment 5. Anger / Rage

1. Unworthiness 2. Shame / Guilt

Solar Plexus Chakra - Stomach area

Yellow wave spectrum

Personality Matrix

Your Likes/ Dislikes

Your Uniqueness

But no access to Intuition

Your Likes/ Dislikes

Your Uniqueness

Blue wave spectrum

Divine Will

Brow Chakra/ Third Eye - b/w Eyebrows

**Angelic Body** 

Indigo wave spectrum

Planetary mind

Liberation from Karma

higher mind, heal spiritual blindness, become spiritualized