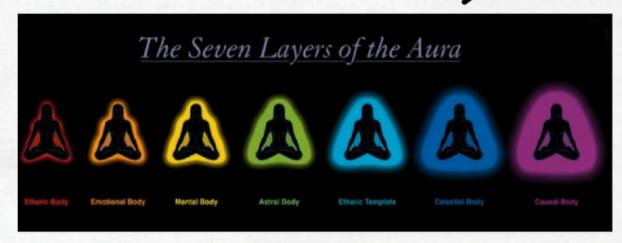

### Frequency increases

7 layers of Aura

Relationships

Seat of Creativity

Sacral Chakra - Close to Sacrum Bone

Orange wave spectrum

4. Betrayal / Abandonment 5. Anger / Rage

1. Unworthiness 2. Shame / Guilt